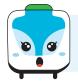

# DRIVE 10 ROUNDS AND RECORD WHERE JAMY

Cyan / Blue

### Remember snaps?

Let's use them to make me go straight every time!

AND CHECK DIRECTION.

GET CORRECT SNAP AND TRY. DOES JAMY GO STRAIGHT EVERY TIME?