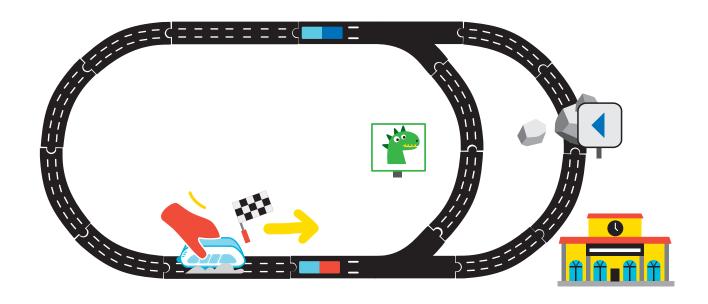

### Awesome! You are ready for our adventure!

We need to go to the station and pick up students who want to go to the museum. You need to find the correct snaps. Let's go!

# 3 white 2 red 1 green

STUDY THE SCHEDULE PUT SNAPS ON TRACK

DONE

? TRY: Does it work?

**Great job!** Thanks for helping me! Now we have time to play.

blue

green

USE: More tracks.