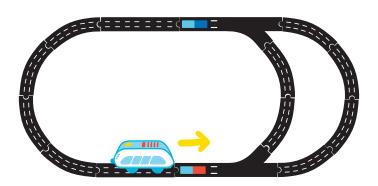

# Now let's go the other way and look at the other split.

PUT JAMY ON THE TRACK NEXT TO WATCH WHAT HAPPENS.

AND DRIVE 5 ROUNDS.

**GET COMMAND SHEET** 

AND CHECK DIRECTION.

DONE

GET CORRECT SNAP AND TRY. DOES JAMY GO LEFT 🥒 **EVERY TIME?** 