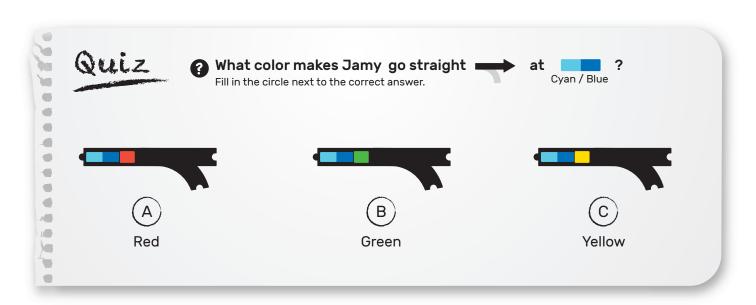

# DRIVE 10 ROUNDS AND RECORD WHERE JAMY

Cyan / Blue

### Remember snaps?

Let's use them to make me go straight every time!

AND CHECK DIRECTION.

GET CORRECT SNAP AND TRY. DOES JAMY GO STRAIGHT EVERY TIME?