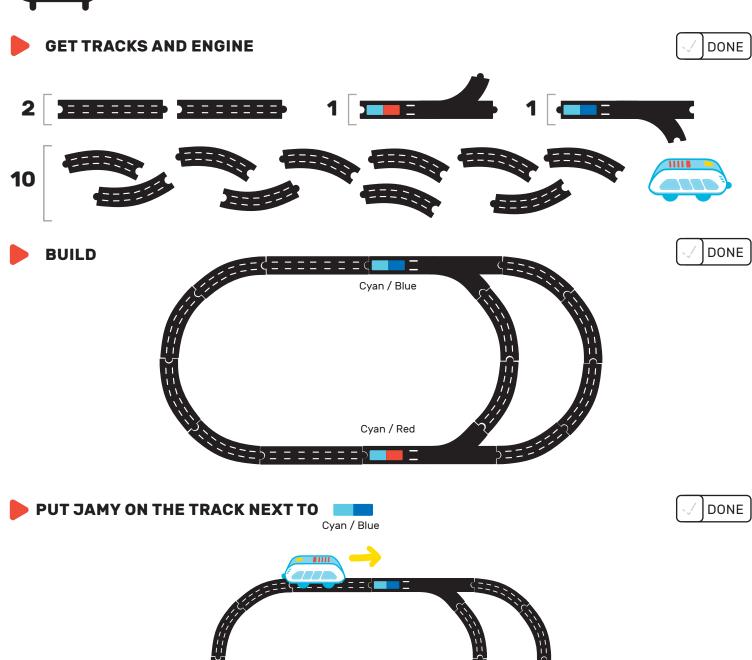

| , |      |  |
|---|------|--|
|   |      |  |
|   |      |  |
|   |      |  |
|   |      |  |
|   |      |  |
|   |      |  |
|   |      |  |
|   |      |  |
| : | name |  |







### **Welcome back!**

Today, we are going to learn how you can steer me onto the right track!



# DRIVE 10 ROUNDS AND RECORD WHERE JAMY







Cyan / Blue







### Remember snaps?

Let's use them to make me go straight every time!





AND CHECK DIRECTION.







GET CORRECT SNAP AND TRY. DOES JAMY GO STRAIGHT EVERY TIME?







# Now let's go the other way and look at the other split.

PUT JAMY ON THE TRACK NEXT TO WATCH WHAT HAPPENS.



AND DRIVE 5 ROUNDS.





**GET COMMAND SHEET** 



AND CHECK DIRECTION.



DONE



GET CORRECT SNAP AND TRY. DOES JAMY GO LEFT 🥒 **EVERY TIME?** 





### Awesome! You are ready for our adventure!

We need to go to the station and pick up students who want to go to the museum. You need to find the correct snaps. Let's go!

### **REMOVE SNAPS FROM TRACK**





GET SCISSORS AND CUT SIGNS BELOW.
PLACE LIKE THIS:





INTELINO SNAP TRAINING | K-1 SE