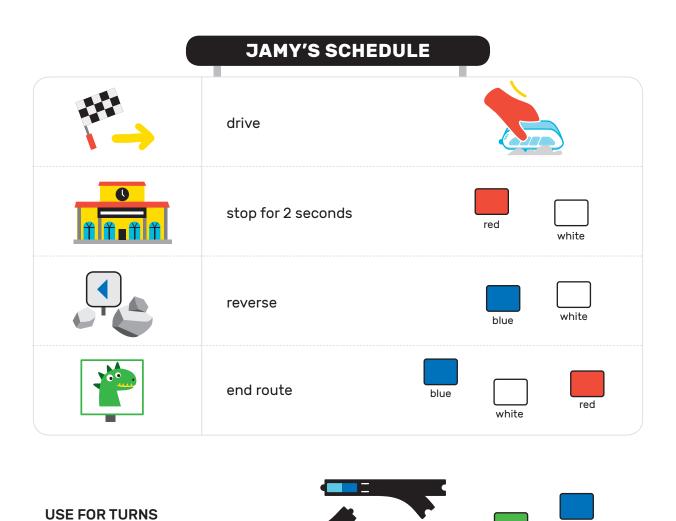

# 3 white 2 red 1 green

STUDY THE SCHEDULE PUT SNAPS ON TRACK

DONE

? TRY: Does it work?

**Great job!** Thanks for helping me! Now we have time to play.

blue

green

USE: More tracks.