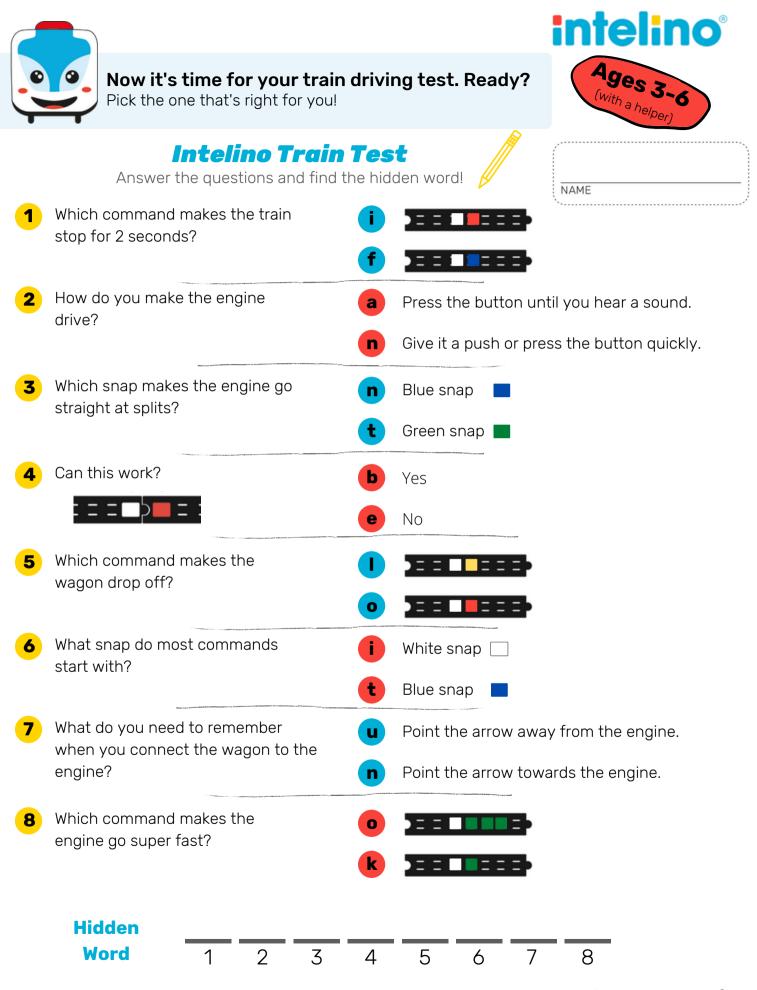

## **About this Challenge**

In this challenge, students will get a quick introduction to the intelino smart train and how to program it using action snaps. After they step through three different experiments with the train, they can test their knowledge in the train driving test. If students answer all questions correctly, they discover the hidden word!