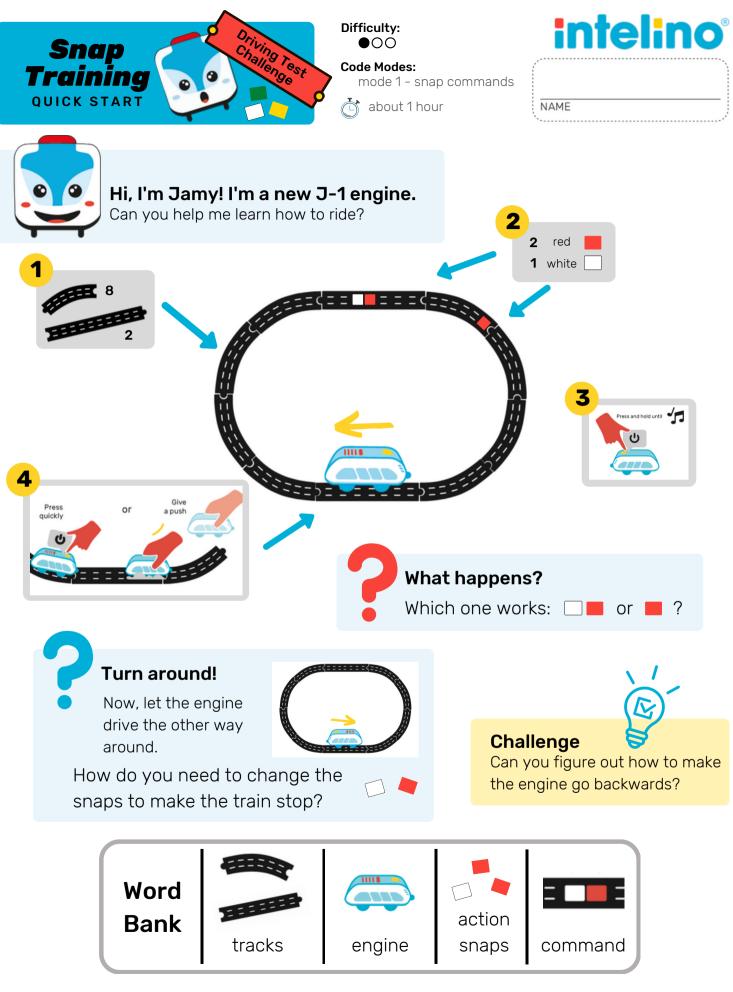

## **About this Challenge**

In this challenge, students will get a quick introduction to the intelino smart train and how to program it using action snaps. After they step through three different experiments with the train, they can test their knowledge in the train driving test. If students answer all questions correctly, they discover the hidden word!

You can use this lesson as a quick introduction or a refresher before moving on to other intelino projects. If you are looking for a more in-depth start with the intelino train, please check out the <u>Snap Training Series</u>.