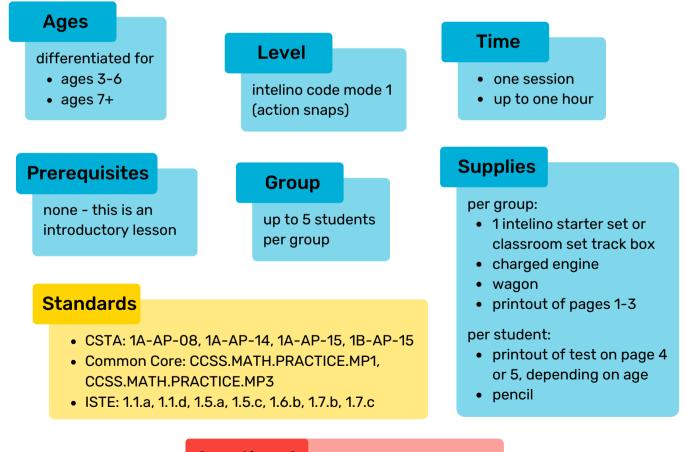

## **About this Challenge**

In this challenge, students will get a quick introduction to the intelino smart train and how to program it using action snaps. After they step through three different experiments with the train, they can test their knowledge in the train driving test. If students answer all questions correctly, they discover the hidden word!

You can use this lesson as a quick introduction or a refresher before moving on to other intelino projects. If you are looking for a more in-depth start with the intelino train, please check out the <u>Snap Training Series</u>.

If you are new to teaching with intelino, take a look at our **Teacher's Quick Start Guide**!