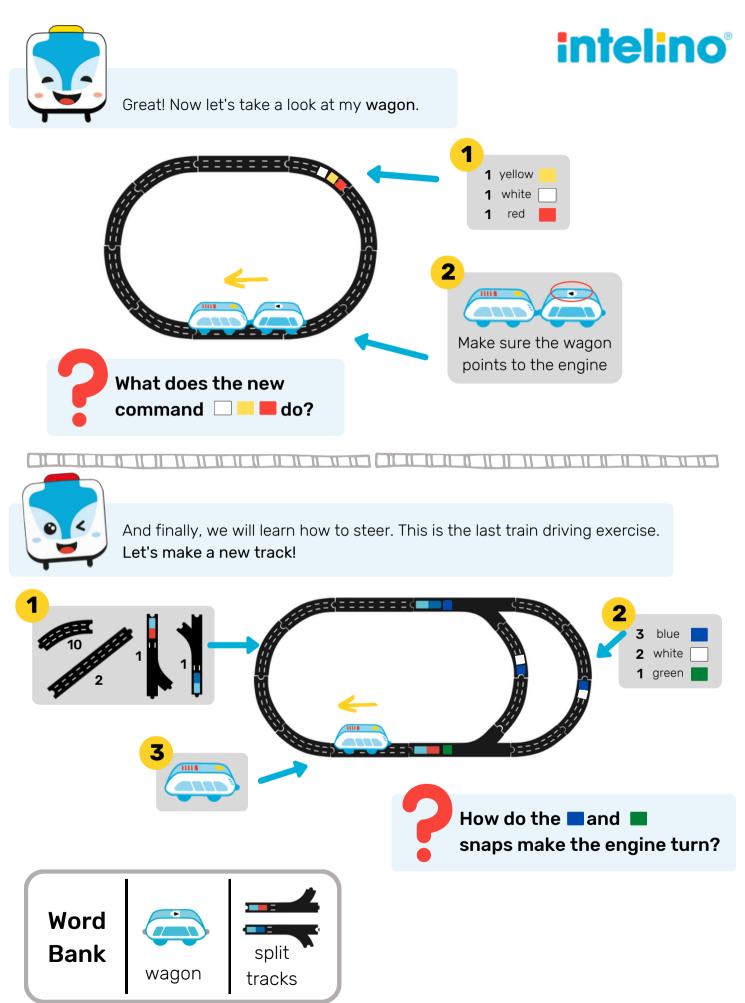

## **About this Challenge**

In this challenge, students will get a quick introduction to the intelino smart train and how to program it using action snaps. After they step through three different experiments with the train, they can test their knowledge in the train driving test. If students answer all questions correctly, they discover the hidden word!

You can use this lesson as a quick introduction or a refresher before moving on to other intelino projects. If you are looking for a more in-depth start with the intelino train, please check out the <u>Snap Training Series</u>.