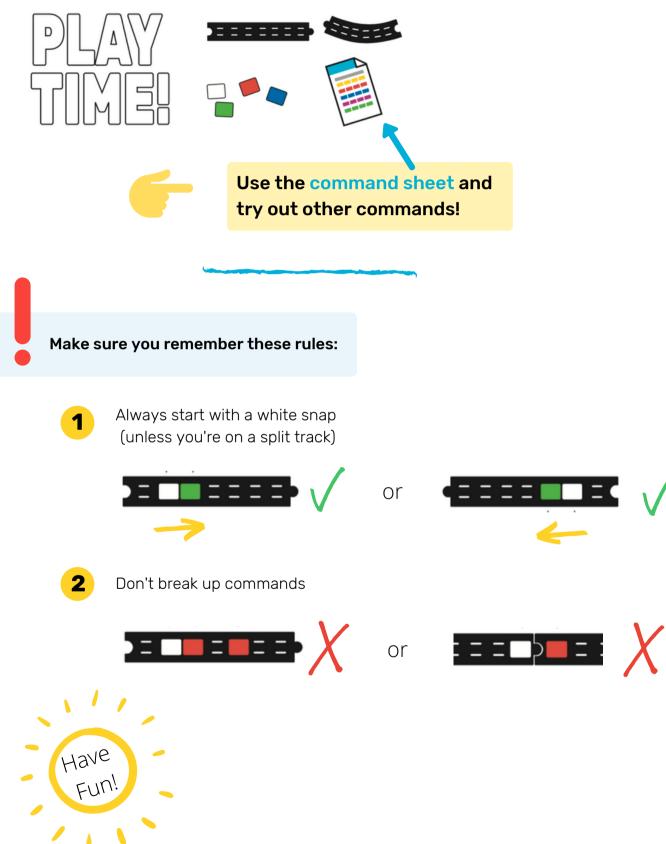

## **About this Challenge**

In this challenge, students will get a quick introduction to the intelino smart train and how to program it using action snaps. After they step through three different experiments with the train, they can test their knowledge in the train driving test. If students answer all questions correctly, they discover the hidden word!

You can use this lesson as a quick introduction or a refresher before moving on to other intelino projects. If you are looking for a more in-depth start with the intelino train, please check out the <u>Snap Training Series</u>.

If you are new to teaching with intelino, take a look at our **Teacher's Quick Start Guide**!









## intelino

Well done! You deserve some play time!!!