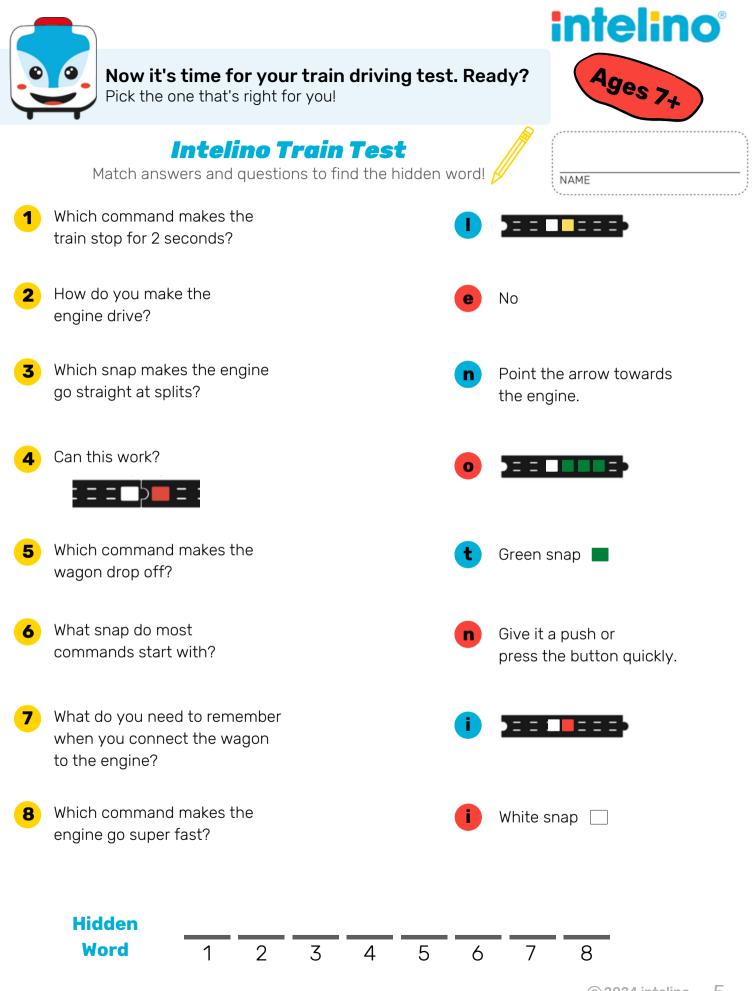

## **About this Challenge**

In this challenge, students will get a quick introduction to the intelino smart train and how to program it using action snaps. After they step through three different experiments with the train, they can test their knowledge in the train driving test. If students answer all questions correctly, they discover the hidden word!